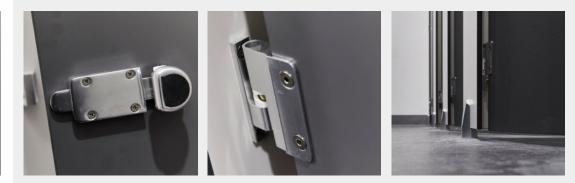

#### Hardware:

All fittings manufactured from high quality polished aluminium

- Pedestals: Solid rolled pedestal giving 25mm floor clearance
- · Hinges: High strength insert with anti-breakout sleeve and selfclosing cams
- Indicator Bolt: Easy slide action lock with integrated buffer and emergency door release facility
- · Partition Fixing: Partitions secured with aluminium D brackets and stainless steel bolt-thru fixings
- · Headrail: D section headrail for maximum strength
- Coat Hook: Matching coat hook, 1 per cubicle