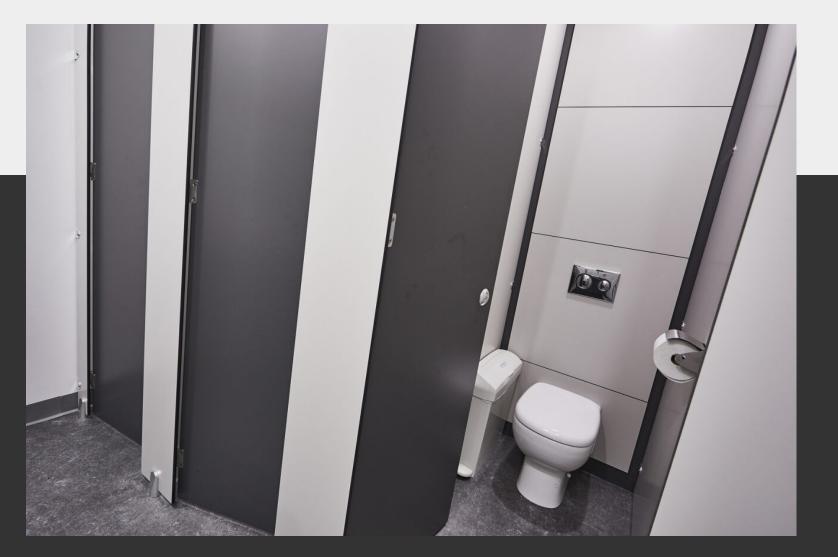

## **RISE SGL**

Full Height Solid Grade Laminate cubicles with minimal floor clearance for wet and high traffic washroom areas

#### **Pilasters/Divisions/Doors:**

- SGL Core/Face: :Solid grade laminate with colour finish to both sides giving 13mm nominal thickness (recommended for wet area washrooms)
- · Edge: Polished and radiused

#### Hardware:

All fittings manufactured from high quality polished aluminium

- Pedestals: Solid rolled pedestal giving 25mm floor clearance
- · Hinges: High strength insert with anti-breakout sleeve and selfclosing cams
- Indicator Bolt: Easy slide action lock with integrated buffer and emergency door release facility
- · Partition Fixing: Partitions secured with aluminium D brackets and stainless steel bolt-thru fixings
- · Headrail: D section headrail for maximum strength
- Coat Hook: Matching coat hook, 1 per cubicle