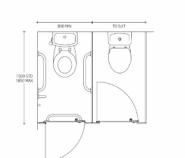

## **RISE SGL**

Full Height Solid Grade Laminate cubicles with minimal floor clearance for wet and high traffic washroom areas

#### **Pilasters/Divisions/Doors:**

- SGL Core/Face: :Solid grade laminate with colour finish to both sides giving 13mm nominal thickness (recommended for wet area washrooms)
- · Edge: Polished and radiused

#### Hardware:

All fittings manufactured from high quality polished aluminium

- Pedestals: Solid rolled pedestal giving 25mm floor clearance
- · Hinges: High strength insert with anti-breakout sleeve and selfclosing cams
- Indicator Bolt: Easy slide action lock with integrated buffer and emergency door release facility
- · Partition Fixing: Partitions secured with aluminium D brackets and stainless steel bolt-thru fixings
- · Headrail: D section headrail for maximum strength
- Coat Hook: Matching coat hook, 1 per cubicle