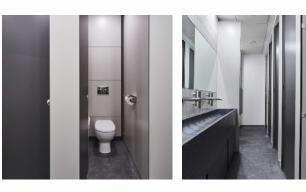

## **RISE SGL**

Full Height Solid Grade Laminate cubicles with minimal floor clearance for wet and high traffic washroom areas

#### **Pilasters/Divisions/Doors:**

- SGL Core/Face: :Solid grade laminate with colour finish to both sides giving 13mm nominal thickness (recommended for wet area washrooms)
- · Edge: Polished and radiused

#### Hardware:

All fittings manufactured from high quality polished aluminium

- Pedestals: Solid rolled pedestal giving 25mm floor clearance
- · Hinges: High strength insert with anti-breakout sleeve and selfclosing cams
- Indicator Bolt: Easy slide action lock with integrated buffer and emergency door release facility
- · Partition Fixing: Partitions secured with aluminium D brackets and stainless steel bolt-thru fixings
- · Headrail: D section headrail for maximum strength
- Coat Hook: Matching coat hook, 1 per cubicle