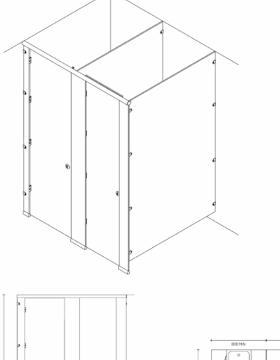

#### Pilasters/Divisions/Doors:

- HPL Core/Face: High density particleboard faced both sides with high pressure laminate giving 18mm nominal thickness (only recommended for dry area washrooms)
- Edge: Matching 2mm thick impact resistant ABS lipping
- · Colour: From the Cube colour selector

#### Hardware:

All fittings manufactured from high quality polished aluminium

- Pedestals: Solid rolled pedestal giving 25mm floor clearance
- Hinges: High strength insert with anti-breakout sleeve and selfclosing cams
- Indicator Bolt: Easy slide action lock with integrated buffer and emergency door release facility
- Partition Fixing: Partitions secured with aluminium D brackets and stainless steel bolt-thru fixings
- Headrail: D section headrail for maximum strength
- Coat Hook: Matching coat hook, 1 per cubicle