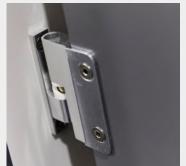

#### Hardware:

All fittings manufactured from high quality polished aluminium

- Pedestals: Solid rolled pedestal giving 25mm floor clearance
- Hinges: High strength insert with anti-breakout sleeve and selfclosing cams
- Indicator Bolt: Easy slide action lock with integrated buffer and emergency door release facility
- Partition Fixing: Partitions secured with aluminium D brackets and stainless steel bolt-thru fixings
- Headrail: D section headrail for maximum strength
- Coat Hook: Matching coat hook, 1 per cubicle