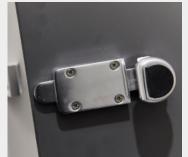

#### Hardware:

All fittings manufactured from high quality polished aluminium

- Pedestals: Solid rolled pedestal giving 25mm floor clearance
- Hinges: High strength insert with anti-breakout sleeve and selfclosing cams
- Indicator Bolt: Easy slide action lock with integrated buffer and emergency door release facility
- Partition Fixing: Partitions secured with aluminium D brackets and stainless steel bolt-thru fixings
- Headrail: D section headrail for maximum strength
- Coat Hook: Matching coat hook, 1 per cubicle