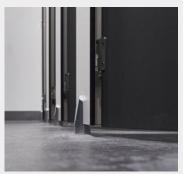

#### Hardware:

All fittings manufactured from high quality polished aluminium

- Pedestals: Solid rolled pedestal giving 25mm floor clearance
- Hinges: High strength insert with anti-breakout sleeve and selfclosing cams
- Indicator Bolt: Easy slide action lock with integrated buffer and emergency door release facility
- Partition Fixing: Partitions secured with aluminium D brackets and stainless steel bolt-thru fixings
- Headrail: D section headrail for maximum strength
- Coat Hook: Matching coat hook, 1 per cubicle