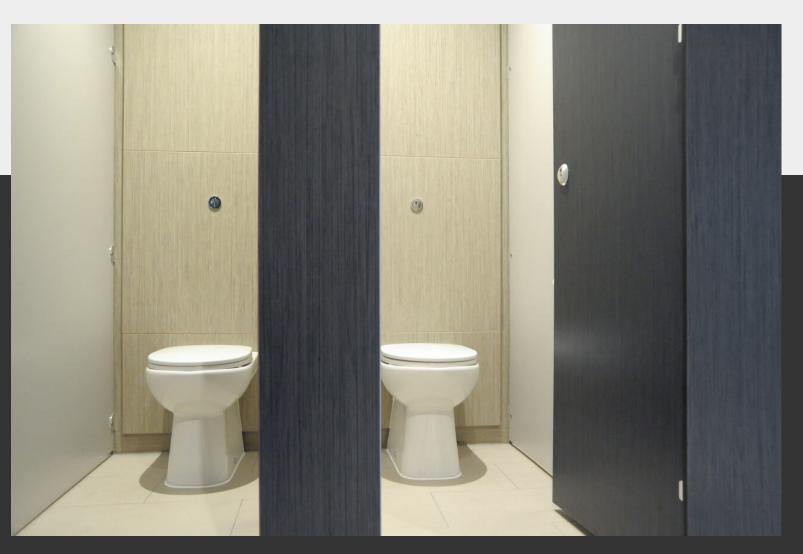

# RISE

A floor to ceiling cubicle system combining privacy with style.

## **RISE HPL**

Full Height High Pressure laminate cubicles with a minimal floor clearance for dry and low traffic washroom areas

Call: 01692 774920 | Email: info@cube-install.com

Belmore Place, 6 Bunkell Road, Rackheath Ind Estate, Norwich, NR13 6PX www.cube-install.com