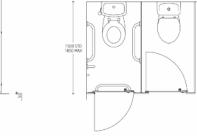

## **RISE HPL**

Full Height High Pressure laminate cubicles with a minimal floor clearance for dry and low traffic washroom areas

Call: 01692 774920 | Email: info@cube-install.com

Belmore Place, 6 Bunkell Road, Rackheath Ind Estate, Norwich, NR13 6PX www.cube-install.com