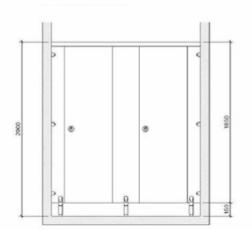

### **Pilasters/Divisions/Doors:**

- · SGL Core/Face:Solid grade laminate with colour finish to both sides giving 13mm nominal thickness
- · Edge: Polished and radiused
- Colour: From the Cube colour selector

### Hardware:

All fittings manufactured from high quality satin anodized aluminium

- · Pedestals: Sturdy, solid rolled design with adjustable height to accommodate uneven floors
- Hinges: Ultra durable twin bolt-thru hinges 3nr per door
- · Indicator Bolt: Easy slide action lock with integrated buffer and emergency door release facility
- · Partition Fixing: Partitions secured with aluminium D brackets and stainless steel bolt-thru fixings
- · Headrail: D section headrail for maximum strength
- Coat Hook: Matching coat hook, 1 per cubicle