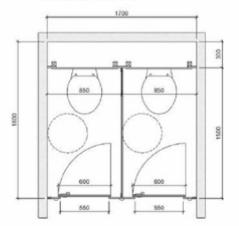

### **Pilasters/Divisions/Doors:**

- · SGL Core/Face:Solid grade laminate with colour finish to both sides giving 13mm nominal thickness
- · Edge: Polished and radiused
- Colour: From the Cube colour selector

### Hardware:

All fittings manufactured from high quality satin anodized aluminium

- · Pedestals: Sturdy, solid rolled design with adjustable height to accommodate uneven floors
- Hinges: Ultra durable twin bolt-thru hinges 3nr per door
- · Indicator Bolt: Easy slide action lock with integrated buffer and emergency door release facility
- · Partition Fixing: Partitions secured with aluminium D brackets and stainless steel bolt-thru fixings
- · Headrail: D section headrail for maximum strength
- Coat Hook: Matching coat hook, 1 per cubicle