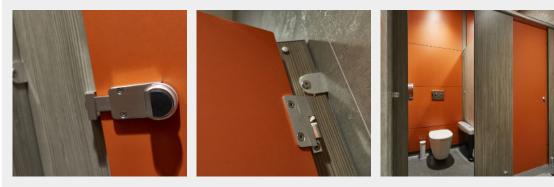

### **Pilasters/Divisions/Doors:**

- · SGL Core/Face:Solid grade laminate with colour finish to both sides giving 13mm nominal thickness
- · Edge: Polished and radiused
- Colour: From the Cube colour selector

### Hardware:

All fittings manufactured from high quality satin anodized aluminium

- · Pedestals: Sturdy, solid rolled design with adjustable height to accommodate uneven floors
- Hinges: Ultra durable twin bolt-thru hinges 3nr per door
- · Indicator Bolt: Easy slide action lock with integrated buffer and emergency door release facility
- · Partition Fixing: Partitions secured with aluminium D brackets and stainless steel bolt-thru fixings
- · Headrail: D section headrail for maximum strength
- Coat Hook: Matching coat hook, 1 per cubicle