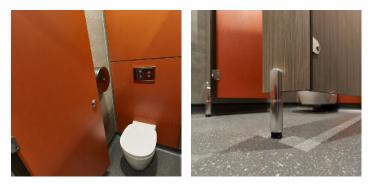

### Hardware:

All fittings manufactured from high quality satin anodized aluminium

- · Pedestals: Sturdy, solid rolled design with adjustable height to accommodate uneven floors
- Hinges: Ultra durable twin bolt-thru hinges 3nr per door
- · Indicator Bolt: Easy slide action lock with integrated buffer and emergency door release facility
- · Partition Fixing: Partitions secured with aluminium D brackets and stainless steel bolt-thru fixings
- · Headrail: D section headrail for maximum strength
- Coat Hook: Matching coat hook, 1 per cubicle