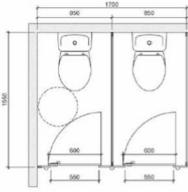

### **Pilasters/Divisions/Doors:**

- · SGL Core/Face:Solid grade laminate with colour finish to both sides giving 13mm nominal thickness
- · Edge: Polished and radiused
- Colour: From the Cube colour selector

### Hardware:

All fittings manufactured from high quality satin anodized aluminium

- · Pedestals: Sturdy, solid rolled design with adjustable height to accommodate uneven floors
- Hinges: Ultra durable twin bolt-thru hinges 3nr per door
- · Indicator Bolt: Easy slide action lock with integrated buffer and emergency door release facility
- · Partition Fixing: Partitions secured with aluminium D brackets and stainless steel bolt-thru fixings
- · Headrail: D section headrail for maximum strength
- Coat Hook: Matching coat hook, 1 per cubicle