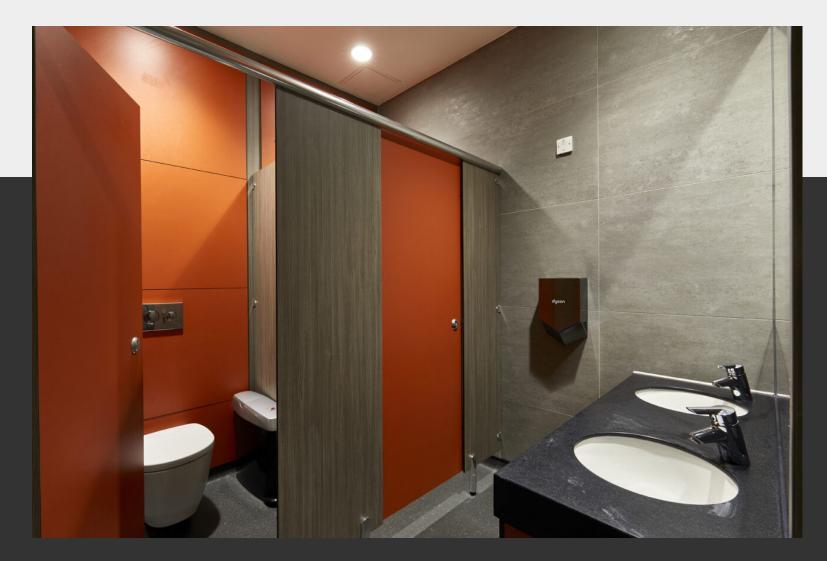

A highly durable cubicle system designed to withstand the harshest environments with exceptional resilience and longevity.

## **RIDGE**

A Solid Grade Laminate system ideal for tough environments and wet area washrooms

### **Pilasters/Divisions/Doors:**

- · SGL Core/Face:Solid grade laminate with colour finish to both sides giving 13mm nominal thickness
- · Edge: Polished and radiused
- Colour: From the Cube colour selector

### Hardware:

All fittings manufactured from high quality satin anodized aluminium

- · Pedestals: Sturdy, solid rolled design with adjustable height to accommodate uneven floors
- Hinges: Ultra durable twin bolt-thru hinges 3nr per door
- · Indicator Bolt: Easy slide action lock with integrated buffer and emergency door release facility
- · Partition Fixing: Partitions secured with aluminium D brackets and stainless steel bolt-thru fixings
- · Headrail: D section headrail for maximum strength
- Coat Hook: Matching coat hook, 1 per cubicle