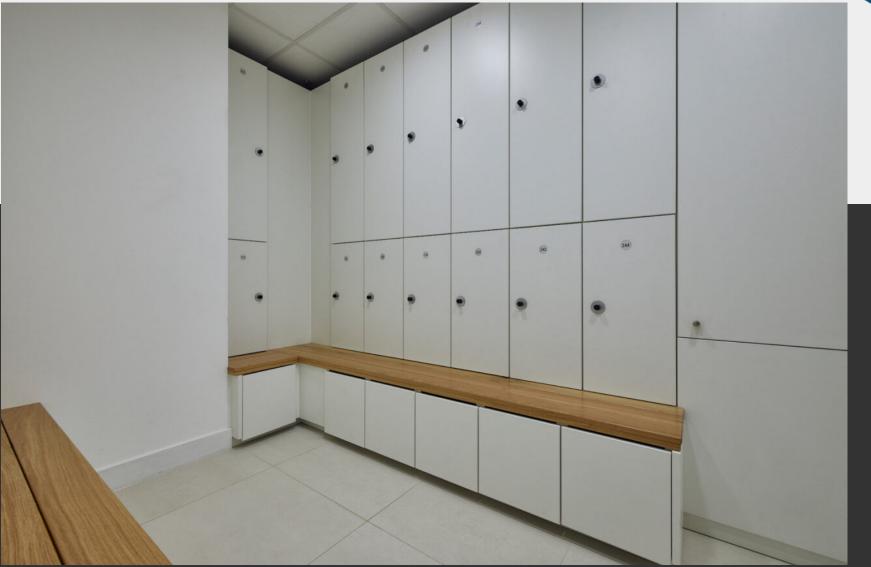

## LOCKER SYSTEM

Storage solution for dry and lighter use washroom and changing areas.

### Carcass:

**Dry Area**: Mild steel construction with powder coated finish, supplied with coat hook to each compartment

**Wet Area**: Powder coated aluminium outer shell, supplied with coat hook to each compartment Nesting: Lockers supplied assembled as single unit