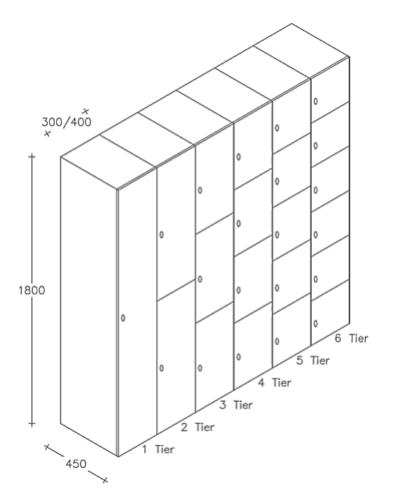

### Carcass:

**Dry Area**: Mild steel construction with powder coated finish, supplied with coat hook to each compartment

**Wet Area**: Powder coated aluminium outer shell, supplied with coat hook to each compartment Nesting: Lockers supplied assembled as single unit