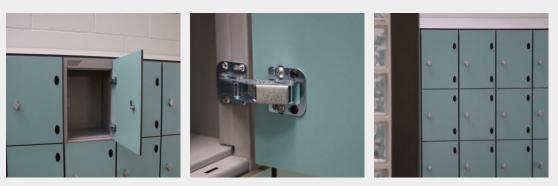

#### Doors:

Core/Face: 10mm solid grade laminate Edge: Polished and radiused Colour: Refer to the Cube colour selector Hinges: Supplied with semi concealed five-knuckle, self colour zinc plated hinges

Locks: Lockers fitted with cam locks, 2 keyed and mastered as standard

Plinth: By others unless stated in quotation

Call: 01692 774920 | Email: info@cube-install.com Cube Install Limited Belmore Place, 6 Bunkell Road, Rackheath Ind Estate, Norwich, NR13 6PX www.cube-install.com Registered in England No. 105718