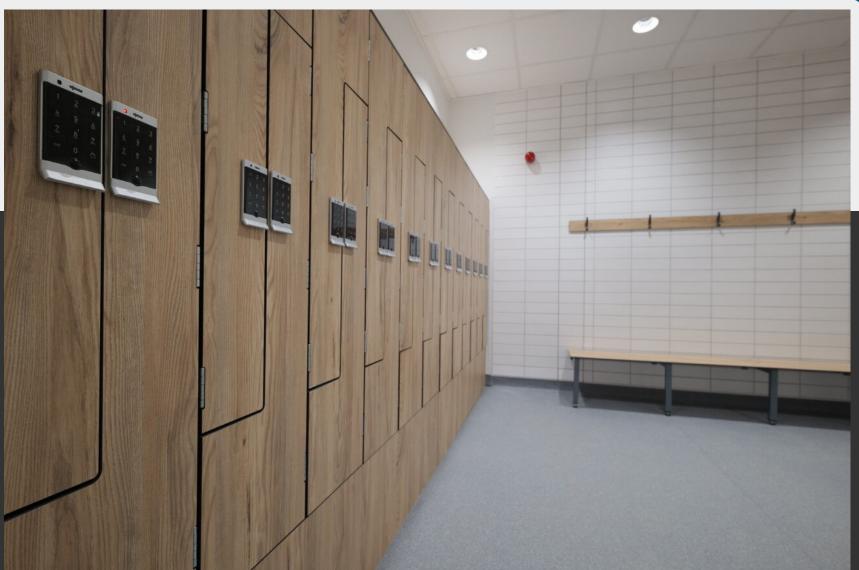

### **LOCKER+ SYSTEM**

Storage solution for wet and high usage washroom and changing areas.

### Doors:

Core/Face: 10mm solid grade laminate

Edge: Polished and radiused

Colour: Refer to the Cube colour selector

Hinges: Supplied with semi concealed five-knuckle, self colour zinc

plated hinges

### **Carcass:**

Core/Face: 13mm solid grade laminate with shelves in 10mm solid grade laminate Nesting: Lockers supplied assembled as single units

Locks: Lockers fitted with cam locks, 2 keyed and mastered as standard