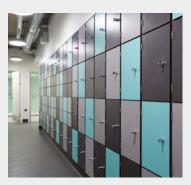

### **LOCKER+ SYSTEM**

Storage solution for wet and high usage washroom and changing areas.

### Doors:

Core/Face: 10mm solid grade laminate

Edge: Polished and radiused

Colour: Refer to the Cube colour selector

Hinges: Supplied with semi concealed five-knuckle, self colour zinc

plated hinges

### **Carcass:**

Core/Face: 13mm solid grade laminate with shelves in 10mm solid grade laminate Nesting: Lockers supplied assembled as single units

Locks: Lockers fitted with cam locks, 2 keyed and mastered as standard