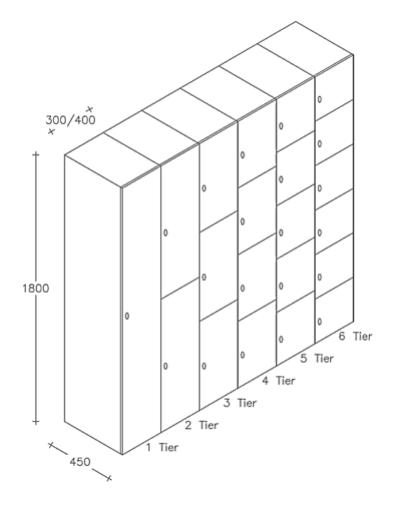

### **Carcass:**

Core/Face: 13mm solid grade laminate with shelves in 10mm solid grade laminate Nesting: Lockers supplied assembled as single units

Locks: Lockers fitted with cam locks, 2 keyed and mastered as standard

Plinth: By others unless stated in quotation