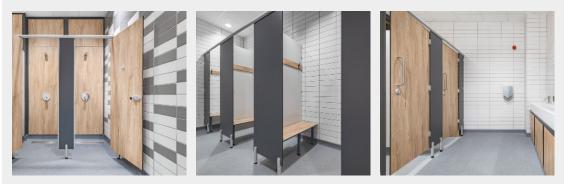

## **HIVE® PROGRESS**

A Solid Grade Laminate panel system designed for high traffic and wet area washrooms

#### **Pilasters/Divisions/Doors:**

- SGL Core/Face:Solid grade laminate with colour finish to both sides giving 13mm nominal thickness
- Edge: Polished and radiused
- Colour: From the Cube colour selector

#### Hardware:

All fittings manufactured from high quality satin anodized aluminium

- Pedestals: Sturdy, solid rolled design with adjustable height to accommodate uneven floors
- Hinges: Ultra durable twin bolt-thru hinges 3nr per door
- Indicator Bolt: Easy slide action lock with integrated buffer and emergency door release facility
- Partition Fixing: Partitions secured with aluminium D brackets and stainless steel bolt-thru fixings
- · Headrail: D section headrail for maximum strength
- Coat Hook: Matching coat hook, 1 per cubicle