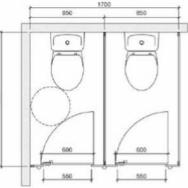

A perfect combination of Safety, Security & Strength specially designed for the progressing school years.





## **HIVE® PROGRESS**

A Solid Grade Laminate panel system designed for high traffic and wet area washrooms













# **SPECIFICATION**

#### **Pilasters/Divisions/Doors:**

- SGL Core/Face:Solid grade laminate with colour finish to both sides giving 13mm nominal thickness
- Edge: Polished and radiused
- Colour: From the Cube colour selector

#### Hardware:

All fittings manufactured from high quality satin anodized aluminium

- Pedestals: Sturdy, solid rolled design with adjustable height to accommodate uneven floors
- Hinges: Ultra durable twin bolt-thru hinges 3nr per door
- Indicator Bolt: Easy slide action lock with integrated buffer and emergency door release facility
- Partition Fixing: Partitions secured with aluminium D brackets and stainless steel bolt-thru fixings
- · Headrail: D section headrail for maximum strength
- Coat Hook: Matching coat hook, 1 per cubicle

Schools

## **TOILET C