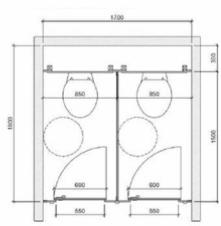

A perfect combination of Safety, Security & Strength specially designed for the progressing school years.





## **HIVE® PROGRESS**

A Solid Grade Laminate panel system designed for high traffic and wet area washrooms













# **SPECIFICATION**

#### **Pilasters/Divisions/Doors:**

- SGL Core/Face:Solid grade laminate with colour finish to both sides giving 13mm nominal thickness
- Edge: Polished and radiused
- Colour: From the Cube colour selector

#### Hardware:

All fittings manufactured from high quality satin anodized aluminium

- Pedestals: Sturdy, solid rolled design with adjustable height to accommodate uneven floors
- Hinges: Ultra durable twin bolt-thru hinges 3nr per door
- Indicator Bolt: Easy slide action lock with integrated buffer and emergency door release facility
- Partition Fixing: Partitions secured with aluminium D brackets and stainless steel bolt-thru fixings
- · Headrail: D section headrail for maximum strength
- Coat Hook: Matching coat hook, 1 per cubicle

Schools

## **TOILET CUBIC