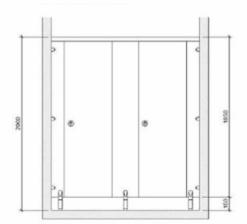

#### **Pilasters/Divisions/Doors:**

- SGL Core/Face:Solid grade laminate with colour finish to both sides giving 13mm nominal thickness
- Edge: Polished and radiused
- Colour: From the Cube colour selector

#### Hardware:

All fittings manufactured from high quality satin anodized aluminium

- Pedestals: Sturdy, solid rolled design with adjustable height to accommodate uneven floors
- Hinges: Ultra durable twin bolt-thru hinges 3nr per door
- Indicator Bolt: Easy slide action lock with integrated buffer and emergency door release facility
- Partition Fixing: Partitions secured with aluminium D brackets and stainless steel bolt-thru fixings
- · Headrail: D section headrail for maximum strength
- Coat Hook: Matching coat hook, 1 per cubicle