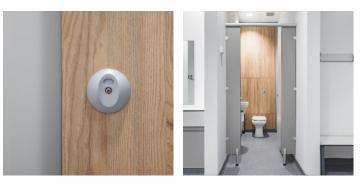

#### **Pilasters/Divisions/Doors:**

- SGL Core/Face:Solid grade laminate with colour finish to both sides giving 13mm nominal thickness
- Edge: Polished and radiused
- Colour: From the Cube colour selector

#### Hardware:

All fittings manufactured from high quality satin anodized aluminium

- Pedestals: Sturdy, solid rolled design with adjustable height to accommodate uneven floors
- Hinges: Ultra durable twin bolt-thru hinges 3nr per door
- Indicator Bolt: Easy slide action lock with integrated buffer and emergency door release facility
- Partition Fixing: Partitions secured with aluminium D brackets and stainless steel bolt-thru fixings
- · Headrail: D section headrail for maximum strength
- Coat Hook: Matching coat hook, 1 per cubicle