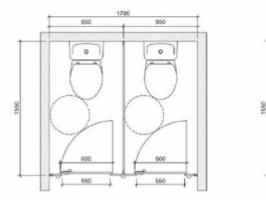

#### **Pilasters/Divisions/Doors:**

- SGL Core/Face:Solid grade laminate with colour finish to both sides giving 13mm nominal thickness
- Edge: Polished and radiused
- Colour: From the Cube colour selector

#### Hardware:

All fittings manufactured from high quality satin anodized aluminium

- Pedestals: Sturdy, solid rolled design with adjustable height to accommodate uneven floors
- Hinges: Ultra durable twin bolt-thru hinges 3nr per door
- Indicator Bolt: Easy slide action lock with integrated buffer and emergency door release facility
- Partition Fixing: Partitions secured with aluminium D brackets and stainless steel bolt-thru fixings
- · Headrail: D section headrail for maximum strength
- Coat Hook: Matching coat hook, 1 per cubicle