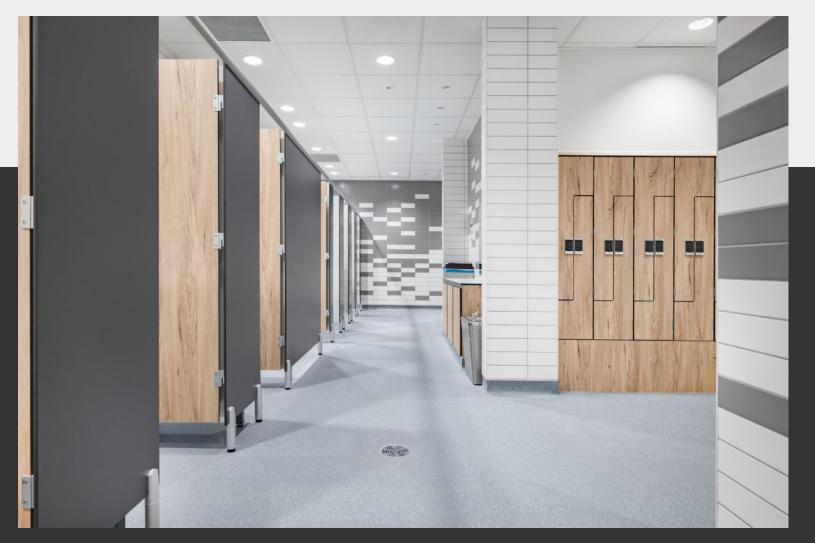

## **HIVE® PROGRESS**

A Solid Grade Laminate panel system designed for high traffic and wet area washrooms

Schools

### Key Stage 3 & 4 Students