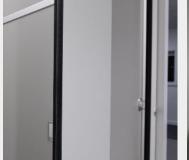

### Pilasters/Divisions/Doors:

- SGL Core/Face: Wipe clean solid grade laminate with colour finish to both sides giving 12.5mm.
- Edge: Polished and radiused.
- Colours: From Cube colour selector same colour dividing panels and pilaster with contrasting doors.

### Hardware:

All fittings manufactured from high quality satin anodized aluminium

- Smart-phone Integral seal to prevent intrusion of smart phones.
- All fittings manufactured from anti rust & vandal proof satin anodised aluminium.
- Pedestals: Low profile aluminium giving 5mm floor clearance.
- Hinges: 3nr high strength aluminium, anti-finger trap hinges per door with self-closing cams and lift
- · off facility for emergency access.
- Indicator Bolt: Easy slide action lock with integrated buffer, emergency door release facility using security key and red/white indicator suitable for users with visual impairment.
- Partition Fixing: Partitions secured with full length aluminium channels with anti-tamper security fixings for maximum strength and privacy.
- Coat Hook: Matching coat hook, 1 per cubicle.
- Anti-phone technology & no peep gaps
- Full length channels to all junctions or maximum durability and privacy
- · Anti-finger trap, self-closing hinges
- Easy slide action lock with red/white indicator and tamper proof release
- Emergency accessible doors
- · Security fixings throughout to prevent tampering