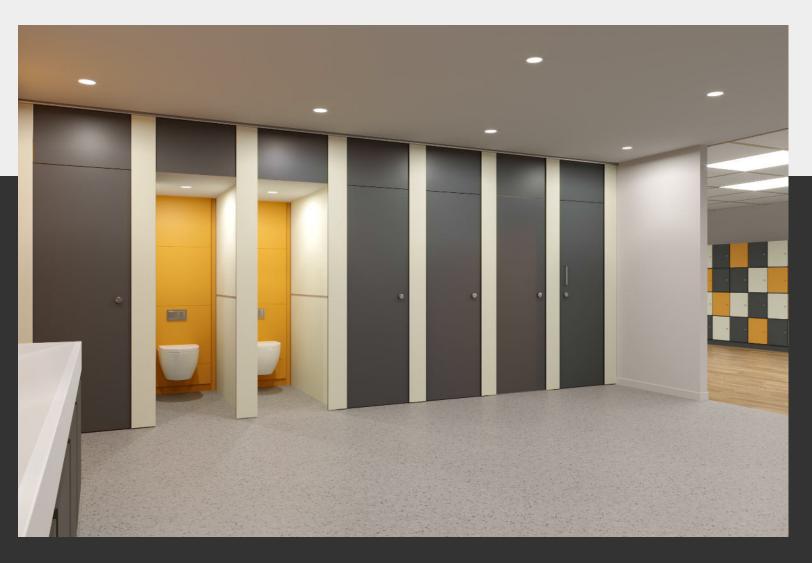

# HIVE ® PRIVACY

Safety, security and strength combined with total privacy.

# **HIVE® PRIVACY**

Perfect Washroom Privacy

### Pilasters/Divisions/Doors:

- SGL Core/Face: Wipe clean solid grade laminate with colour finish to both sides giving 12.5mm.
- Edge: Polished and radiused.
- Colours: From Cube colour selector same colour dividing panels and pilaster with contrasting doors.

### Hardware:

All fittings manufactured from high quality satin anodized aluminium

- Smart-phone Integral seal to prevent intrusion of smart phones.
- All fittings manufactured from anti rust & vandal proof satin anodised aluminium.
- Pedestals: Low profile aluminium giving 5mm floor clearance.
- Hinges: 3nr high strength aluminium, anti-finger trap hinges per door with self-closing cams and lift
- · off facility for emergency access.
- Indicator Bolt: Easy slide action lock with integrated buffer, emergency door release facility using security key and red/white indicator suitable for users with visual impairment.
- Partition Fixing: Partitions secured with full length aluminium channels with anti-tamper security fixings for maximum strength and privacy.
- Coat Hook: Matching coat hook, 1 per cubicle.
- Anti-phone technology & no peep gaps
- Full length channels to all junctions or maximum durability and privacy
- · Anti-finger trap, self-closing hinges
- Easy slide action lock with red/white indicator and tamper proof release
- Emergency accessible doors
- · Security fixings throughout to prevent tampering