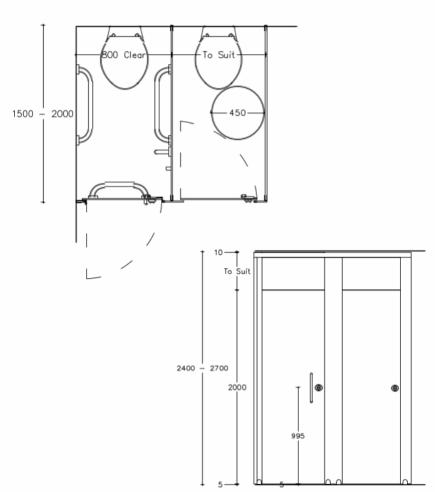

### Pilasters/Divisions/Doors:

- SGL Core/Face: Wipe clean solid grade laminate with colour finish to both sides giving 12.5mm.
- Edge: Polished and radiused.
- Colours: From Cube colour selector same colour dividing panels and pilaster with contrasting doors.

### Hardware:

All fittings manufactured from high quality satin anodized aluminium

- Smart-phone Integral seal to prevent intrusion of smart phones.
- All fittings manufactured from anti rust & vandal proof satin anodised aluminium.
- Pedestals: Low profile aluminium giving 5mm floor clearance.
- Hinges: 3nr high strength aluminium, anti-finger trap hinges per door with self-closing cams and lift
- · off facility for emergency access.
- Indicator Bolt: Easy slide action lock with integrated buffer, emergency door release facility using security key and red/white indicator suitable for users with visual impairment.
- Partition Fixing: Partitions secured with full length aluminium channels with anti-tamper security fixings for maximum strength and privacy.
- Coat Hook: Matching coat hook, 1 per cubicle.
- Anti-phone technology & no peep gaps
- Full length channels to all junctions or maximum durability and privacy
- · Anti-finger trap, self-closing hinges
- Easy slide action lock with red/white indicator and tamper proof release
- Emergency accessible doors
- · Security fixings throughout to prevent tampering