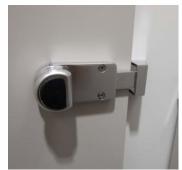

### Hardware:

All fittings manufactured from high quality satin anodized aluminium

- Smart-phone Integral seal to prevent intrusion of smart phones.
- All fittings manufactured from anti rust & vandal proof satin anodised aluminium.
- Pedestals: Low profile aluminium giving 5mm floor clearance.
- Hinges: 3nr high strength aluminium, anti-finger trap hinges per door with self-closing cams and lift
- · off facility for emergency access.
- Indicator Bolt: Easy slide action lock with integrated buffer, emergency door release facility using security key and red/white indicator suitable for users with visual impairment.
- Partition Fixing: Partitions secured with full length aluminium channels with anti-tamper security fixings for maximum strength and privacy.
- Coat Hook: Matching coat hook, 1 per cubicle.
- Anti-phone technology & no peep gaps
- Full length channels to all junctions or maximum durability and privacy
- · Anti-finger trap, self-closing hinges
- Easy slide action lock with red/white indicator and tamper proof release
- Emergency accessible doors
- · Security fixings throughout to prevent tampering