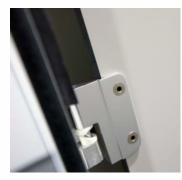

### Hardware:

All fittings manufactured from high quality satin anodized aluminium

- Smart-phone Integral seal to prevent intrusion of smart phones.
- All fittings manufactured from anti rust & vandal proof satin anodised aluminium.
- Pedestals: Low profile aluminium giving 5mm floor clearance.
- Hinges: 3nr high strength aluminium, anti-finger trap hinges per door with self-closing cams and lift
- · off facility for emergency access.
- Indicator Bolt: Easy slide action lock with integrated buffer, emergency door release facility using security key and red/white indicator suitable for users with visual impairment.
- Partition Fixing: Partitions secured with full length aluminium channels with anti-tamper security fixings for maximum strength and privacy.
- Coat Hook: Matching coat hook, 1 per cubicle.
- Anti-phone technology & no peep gaps
- Full length channels to all junctions or maximum durability and privacy
- · Anti-finger trap, self-closing hinges
- Easy slide action lock with red/white indicator and tamper proof release
- Emergency accessible doors
- · Security fixings throughout to prevent tampering