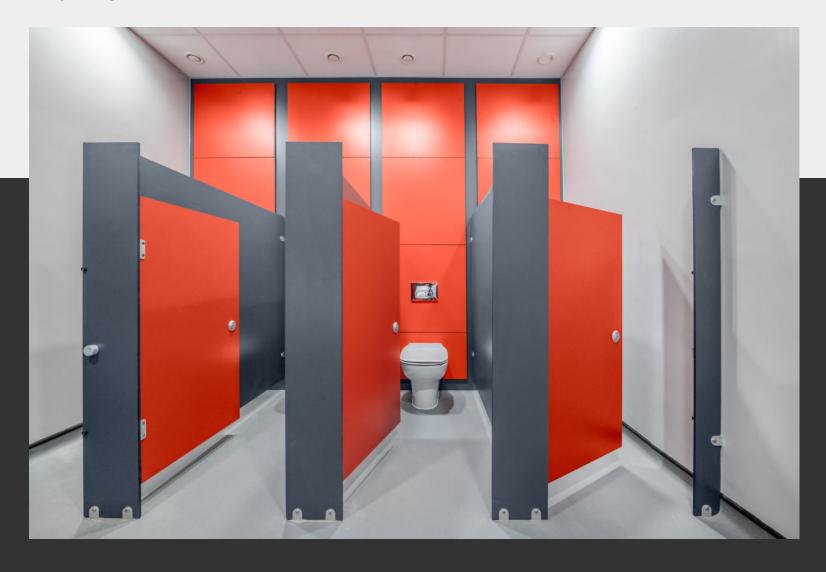

# HIVE® PRE-SCHOOL

A perfect combination of safety, security and strength, specially designed for young washroom users.

# **HIVE® PRE-SCHOOL**

A low level Solid Grade Laminate system enabling adult supervision for young users.

Call: 01692 774920 | Email: info@cube-install.com

Belmore Place, 6 Bunkell Road, Rackheath Ind Estate, Norwich, NR13 6PX www.cube-install.com

## **TOILET CUBICLES SOLUTION FOR:**

Nursery

Early Years Foundation Stage