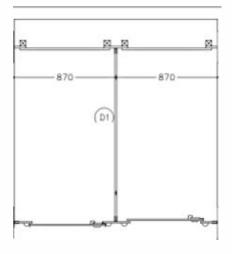

## Pilasters/Divisions/Doors:

- SGL Core/Face: Solid grade laminate with colour finish to both sides giving 13mm nominal thickness
- Edge: Polished and radiused
- Colour: From the Cube colour selector
- Panel Detail: Pilasters, doors & divisions at low height suitable for adult supervision