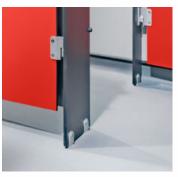

### Hardware:

All fittings manufactured from high quality satin aluminium

- · Pedestals: Low profile aluminium
- Hinges: High strength insert with anti-breakout sleeve and selfclosing cams
- Indicator Bolt: Easy slide action lock with integrated buffer and emergency door release facility
- Partition Fixing: Partitions secured with aluminium D brackets and stainless steel bolt-thru fixings
- Headrail: D section headrail for maximum strength
- Coat Hook: Matching coat hook, 1 per cubicle