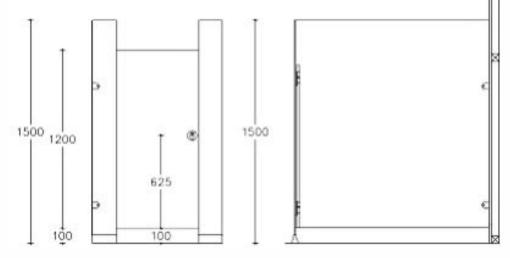

# **HIVE® PRE-SCHOOL**

A low level Solid Grade Laminate system enabling adult supervision for young users.

Call: 01692 774920 | Email: info@cube-install.com

Belmore Place, 6 Bunkell Road, Rackheath Ind Estate, Norwich, NR13 6PX www.cube-install.com

## Pilasters/Divisions/Doors:

- SGL Core/Face: Solid grade laminate with colour finish to both sides giving 13mm nominal thickness
- Edge: Polished and radiused
- Colour: From the Cube colour selector
- Panel Detail: Pilasters, doors & divisions at low height suitable for adult supervision

### Hardware:

All fittings manufactured from high quality satin aluminium

- · Pedestals: Low profile aluminium
- Hinges: High strength insert with anti-breakout sleeve and selfclosing cams
- Indicator Bolt: Easy slide action lock with integrated buffer and emergency door release facility
- Partition Fixing: Partitions secured with aluminium D brackets and stainless steel bolt-thru fixings
- Headrail: D section headrail for maximum strength
- Coat Hook: Matching coat hook, 1 per cubicle