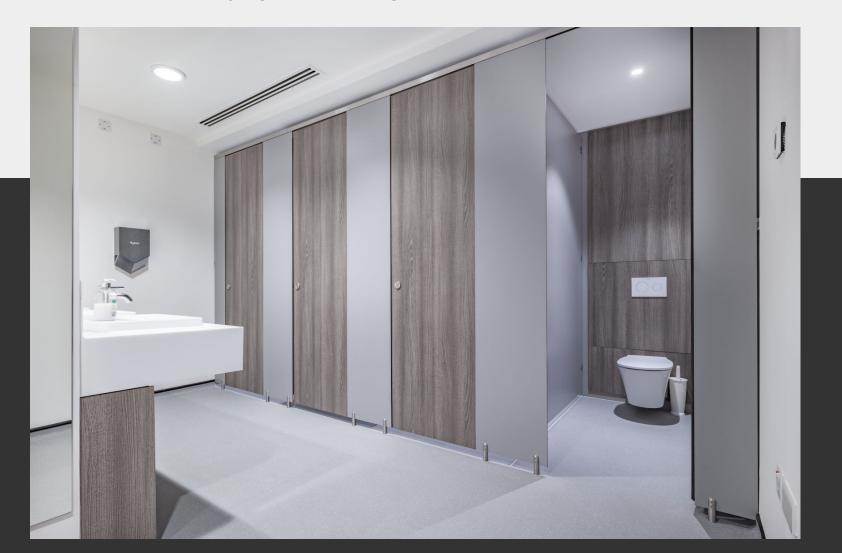

# DUKE SGL

Duke offers a sleek, flush fronted cubicle system, giving a premium feel to your washroom whilst keeping within a budget.

## **DUKE SGL**

Rebated doors, minimal floor clearance and stylish fittings combined to make an exclusive wet-area cubicle.

Accreditation

Call: 01692 774920 | Email: info@cube-install.com Cube Install Limited Belmore Place, 6 Bunkell Road, Rackheath Ind Estate, Norwich, NR13 6PX www.cube-install.com Registered in England No. 105718

#### **Pilasters/Divisions/Doors:**

- SGL Core/Face: Solid grade laminate with colour finish to both sides giving 13mm nominal thickness (recommended for wet area washrooms)
- Panel Detail: Rebated doors/ pilasters to create a flush front cubicle
- · Edge: Polished and radiused
- Colour: From the Cube colour selector

#### Features:

- · Vanity Units and Duct Panel Systems are available to complement Duke Cubicles
- · Flush front facade
- Rebated door sets for enhanced privacy
- · Superior quality stainless steel hardware