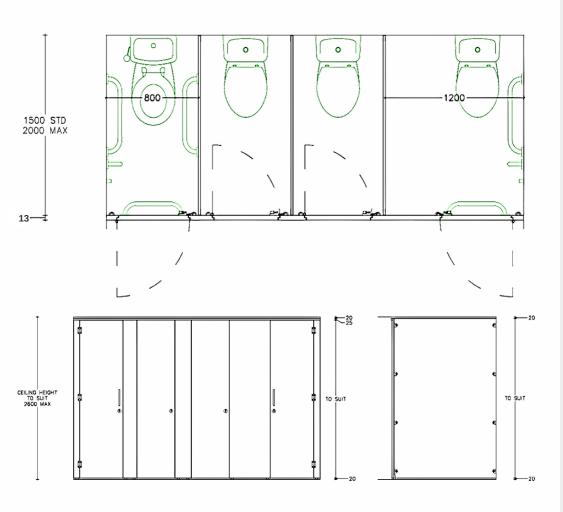

#### **Pilasters/Divisions/Doors:**

- SGL Core/Face: Solid grade laminate with colour finish to both sides giving 13mm nominal thickness (recommended for wet area washrooms)
- Panel Detail: Rebated doors/ pilasters to create a flush front cubicle
- · Edge: Polished and radiused
- Colour: From the Cube colour selector

#### Hardware:

All fittings manufactured from high quality brushed stainless steel

- · Pedestals: Stainless steel cylindrical design, packing also pieces supplied for uneven floors.
- Hinges: Sprung butt hinges for self-closing doors
- Indicator Bolt: Stainless steel indicator bolt turn with emergency release facility
- Partition Fixing: Partitions secured with stainless cleats and stainless steel bolt-thru fixings
- Headrail: Box section headrail for maximum strength