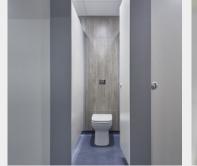

# BASE

A functional yet affordable cubicle system designed for lighter use washrooms in commercial environments.

# **BASE**

A Melamine Faced Chipboard panel system complete with matching impact resistant lipping, creating a great value solution for dry area washrooms

## **TOILET CUBICLES SOLUTION FOR:**

· Office

ISO 14001

Constructionline

 Temporary Site Accommodation