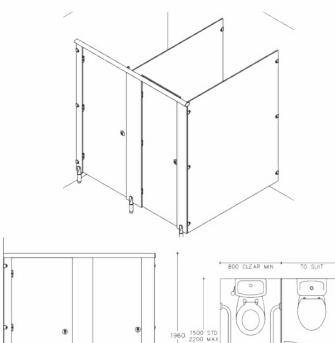

### Pilasters/Divisions/Doors:

- · MFC Melamine Faced Chipboard, 18mm nominal thickness
- Edge: Matching 2mm thick impact resistant ABS lipping
- Colour: From the Cube colour selector

### Hardware:

All fittings manufactured from high quality Satin aluminium

- Pedestals Sturdy, solid rolled design with adjustable height to accommodate uneven floors
- Hinges High strength insert with anti-breakout sleeve and self-closing cams
- Indicator Bolt Easy slide action lock with integrated buffer and emergency door release facility
- Partition Fixing Partitions secured with aluminium D brackets and stainless steel bolt-thru fixings
- Headrail D section headrail for maximum strength
- Coat Hook Matching coat hook, 1 per cubicle