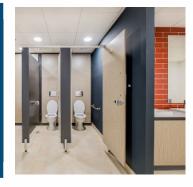

# BASE

A functional yet affordable cubicle system designed for lighter use washrooms in commercial environments.

# **BASE**

A Melamine Faced Chipboard panel system complete with matching impact resistant lipping, creating a great value solution for dry area washrooms

## **TOILET CUBICLES SOLUTION FOR:**

· Office

ISO 14001

Constructionline

 Temporary Site Accommodation