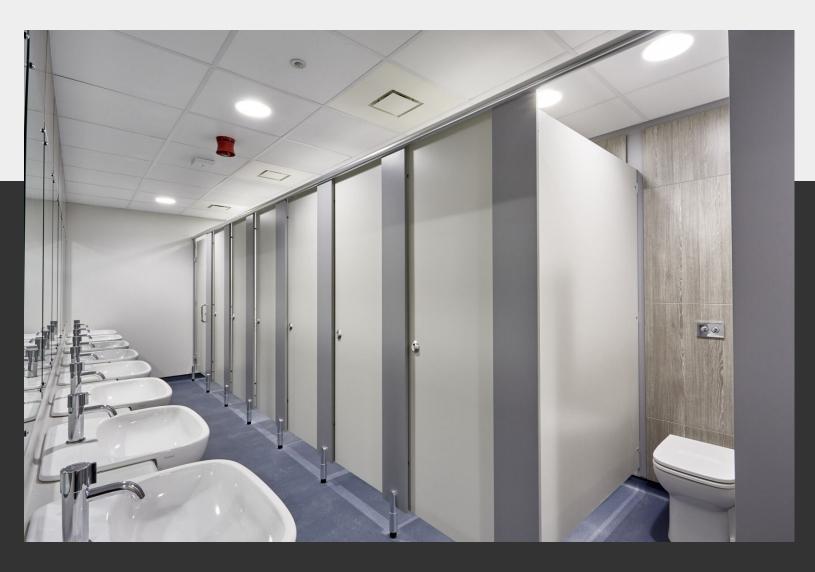

# BASE

A functional yet affordable cubicle system designed for lighter use washrooms in commercial environments.

# **BASE**

A Melamine Faced Chipboard panel system complete with matching impact resistant lipping, creating a great value solution for dry area washrooms

## **TOILET CUBICLES SOLUTION FOR:**

· Office

ISO 14001

Constructionline

 Temporary Site Accommodation