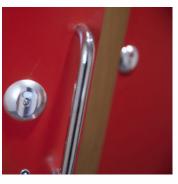

### Hardware:

All fittings manufactured from high quality Satin aluminium

- Pedestals Sturdy, solid rolled design with adjustable height to accommodate uneven floors
- Hinges High strength insert with anti-breakout sleeve and self-closing cams
- Indicator Bolt Easy slide action lock with integrated buffer and emergency door release facility
- Partition Fixing Partitions secured with aluminium D brackets and stainless steel bolt-thru fixings
- Headrail D section headrail for maximum strength
- Coat Hook Matching coat hook, 1 per cubicle