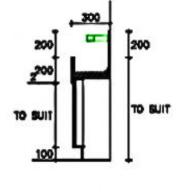

# **Washtrough Construction:**

Style: Thermoformed Solid Surface Washtrough

Trough Detail: 200mm upstand

200mm downstand

400 or 350mm depth

Waste Detail: slight fall to waste, standard waste is included Core/Face: Avonite Solid Surface mounted on ply substrate Colours: ref to the Cube colour selector - Solid Surface Colours

#### **Unit Construction:**

Frame: Softwood sub-frame fitted with lift off access panels and 100mm

integral laminated plinth

SGL Panel Option:

SGL Core/Face: 13mm solid grade laminate panels

SGL edge: profile radiused and polished Colour: ref to the Cube colour selector