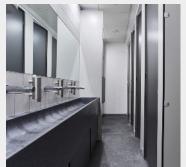

# HANDWASH TROUGH VANITY UNIT

Thermoformed Washtrough design - stylish, hygienic and versatile handwash solution, ideal for high traffic washroom areas.

# HANDWASH TROUGH VANITY UNIT

Solid Surface
Handwash Trough
Vanity Unit with
Thermoformed
washtrough design.