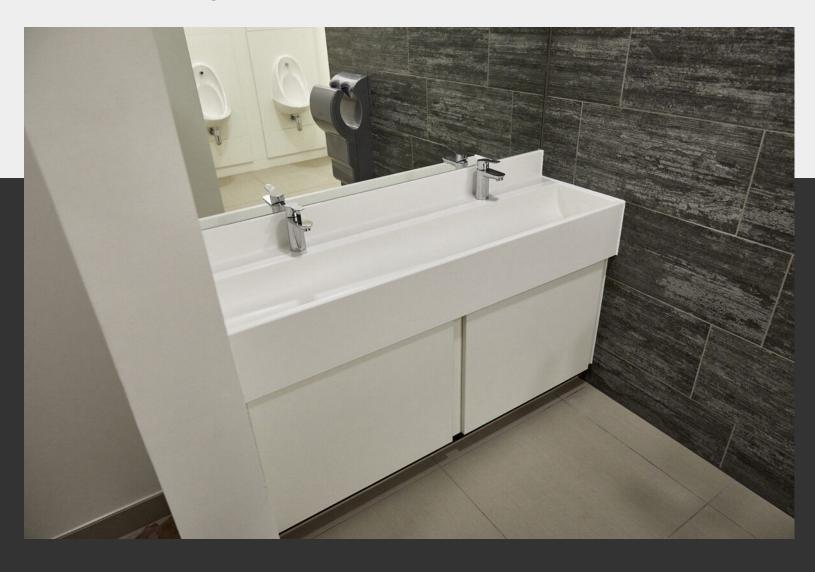

# HANDWASH TROUGH VANITY UNIT

Thermoformed Washtrough design - stylish, hygienic and versatile handwash solution, ideal for high traffic washroom areas.

# HANDWASH TROUGH VANITY UNIT

Solid Surface
Handwash Trough
Vanity Unit with
Thermoformed
washtrough design.

# **Washtrough Construction:**

Style: Thermoformed Solid Surface Washtrough

Trough Detail: 200mm upstand

200mm downstand

400 or 350mm depth

Waste Detail: slight fall to waste, standard waste is included Core/Face: Avonite Solid Surface mounted on ply substrate Colours: ref to the Cube colour selector - Solid Surface Colours

#### **Unit Construction:**

Frame: Softwood sub-frame fitted with lift off access panels and 100mm

integral laminated plinth

SGL Panel Option:

SGL Core/Face: 13mm solid grade laminate panels

SGL edge: profile radiused and polished Colour: ref to the Cube colour selector