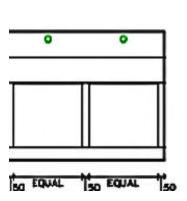

# **Washtrough Construction:**

Style: Thermoformed Solid Surface Washtrough

Trough Detail: 200mm upstand

200mm downstand

400 or 350mm depth

Waste Detail: slight fall to waste, standard waste is included Core/Face: Avonite Solid Surface mounted on ply substrate Colours: ref to the Cube colour selector - Solid Surface Colours

#### **Unit Construction:**

Frame: Softwood sub-frame fitted with lift off access panels and 100mm

integral laminated plinth

SGL Panel Option:

SGL Core/Face: 13mm solid grade laminate panels

SGL edge: profile radiused and polished Colour: ref to the Cube colour selector