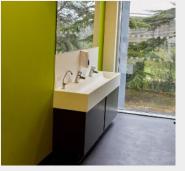

# HANDWASH TROUGH VANITY UNIT

Thermoformed Washtrough design - stylish, hygienic and versatile handwash solution, ideal for high traffic washroom areas.

# HANDWASH TROUGH VANITY UNIT

Solid Surface
Handwash Trough
Vanity Unit with
Thermoformed
washtrough design.