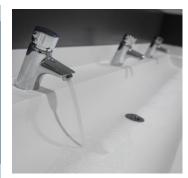

# **Washtrough Construction:**

Style: Thermoformed Solid Surface Washtrough

Trough Detail: 200mm upstand

200mm downstand

400 or 350mm depth

Waste Detail: slight fall to waste, standard waste is included Core/Face: Avonite Solid Surface mounted on ply substrate Colours: ref to the Cube colour selector - Solid Surface Colours