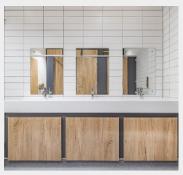

# HANDWASH TROUGH VANITY UNIT

Thermoformed Washtrough design - stylish, hygienic and versatile handwash solution, ideal for high traffic washroom areas.

# HANDWASH TROUGH VANITY UNIT

Solid Surface
Handwash Trough
Vanity Unit with
Thermoformed
washtrough design.

# **Washtrough Construction:**

Style: Thermoformed Solid Surface Washtrough

Trough Detail: 200mm upstand

200mm downstand

400 or 350mm depth

Waste Detail: slight fall to waste, standard waste is included Core/Face: Avonite Solid Surface mounted on ply substrate Colours: ref to the Cube colour selector - Solid Surface Colours

### **Vanity Unit Options:**

Height: low height options available

18mm MFC carcass with shelves and hinged doors

Custom design washtroughs also available

Belmore Place, 6 Bunkell Road, Rackheath Ind Estate, Norwich, NR13 6PX www.cube-install.com