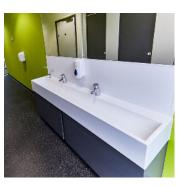

# HANDWASH TROUGH VANITY UNIT

Thermoformed Washtrough design - stylish, hygienic and versatile handwash solution, ideal for high traffic washroom areas.

# HANDWASH TROUGH VANITY UNIT

Solid Surface
Handwash Trough
Vanity Unit with
Thermoformed
washtrough design.

### **Vanity Unit Options:**

Height: low height options available

18mm MFC carcass with shelves and hinged doors

Custom design washtroughs also available

Belmore Place, 6 Bunkell Road, Rackheath Ind Estate, Norwich, NR13 6PX www.cube-install.com