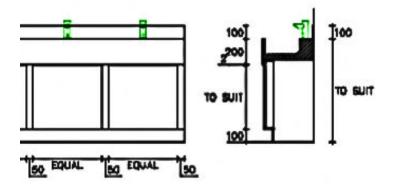

# **Washtrough Construction:**

Style: Thermoformed Solid Surface Washtrough

Trough Detail: 200mm upstand

200mm downstand

400 or 350mm depth

Waste Detail: slight fall to waste, standard waste is included Core/Face: Avonite Solid Surface mounted on ply substrate Colours: ref to the Cube colour selector - Solid Surface Colours

#### **Unit Construction:**

Frame: Softwood sub-frame fitted with lift off access panels and 100mm

integral laminated plinth

SGL Panel Option:

SGL Core/Face: 13mm solid grade laminate panels

SGL edge: profile radiused and polished Colour: ref to the Cube colour selector