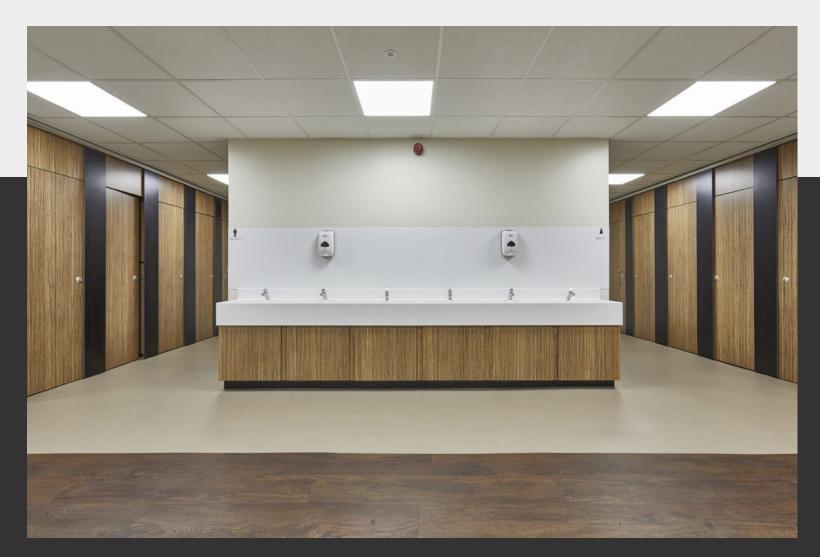

# HANDWASH TROUGH VANITY UNIT

Slope Lid Washtrough design - stylish, hygienic and versatile handwash solution, ideal for high traffic washroom areas.

## HANDWASH TROUGH VANITY UNIT

Solid Surface Handwash Trough Vanity Unit with Slope Lid design washtrough.

## **SPECIFICATION**

Washtrough Construction:

Style: Slope Lid Solid Surface wash trough Trough Detail: 150mm downstand 450mm depth Waste Detail: slight fall to waste, standard waste is included Core/Face: Solid Surface mounted on ply substrate Colours: White allowed for as standard