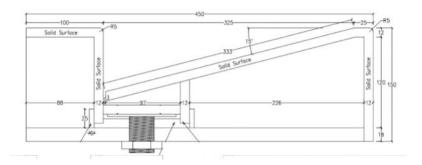

## **SPECIFICATION**

Washtrough Construction:

Style: Slope Lid Solid Surface wash trough Trough Detail: 150mm downstand 450mm depth Waste Detail: slight fall to waste, standard waste is included Core/Face: Solid Surface mounted on ply substrate Colours: White allowed for as standard