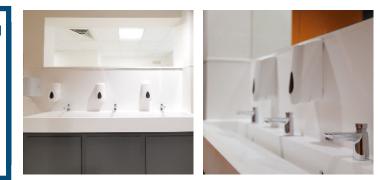

# HANDWASH TROUGH VANITY UNIT

Slope Lid Washtrough design - stylish, hygienic and versatile handwash solution, ideal for high traffic washroom areas.

## HANDWASH TROUGH VANITY UNIT

Solid Surface Handwash Trough Vanity Unit with Slope Lid design washtrough.

## **SPECIFICATION**

Washtrough Construction:

Style: Slope Lid Solid Surface wash trough Trough Detail: 150mm downstand 450mm depth Waste Detail: slight fall to waste, standard waste is included Core/Face: Solid Surface mounted on ply substrate Colours: White allowed for as standard