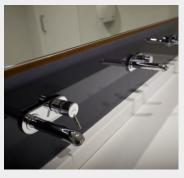

# HANDWASH TROUGH VANITY UNIT

Slope Lid Washtrough design - stylish, hygienic and versatile handwash solution, ideal for high traffic washroom areas.

## HANDWASH TROUGH VANITY UNIT

Solid Surface Handwash Trough Vanity Unit with Slope Lid design washtrough.