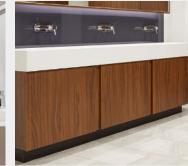

#### **Unit Construction:**

SGL Panel Option:

- SGL Core/Face: 13mm solid grade laminate panels
- SGL edge: profile radiused and polished
- Colour: ref to the Cube colour selector
- HPL Panel Option:

HPL Core/Face: 18mm high pressure laminate panels - high density particleboard faced both sides with high pressure laminate. HPL edge: matching 2mm thick impact resistant ABS lipping Colour: ref to the Cube colour selector

#### Vanity Unit Options:

rt No. 1584

ISO 9001

ISO 14001

ISO 45001

Height: low height options available 18mm MFC carcass with shelves and hinged doors Custom design washtroughs also available

Call: 01692 774920 | Email: info@cube-install.com Cube Install Limited Belmore Place, 6 Bunkell Road, Rackheath Ind Estate, Norwich, NR13 6PX www.cube-install.com Registered in England No. 105718