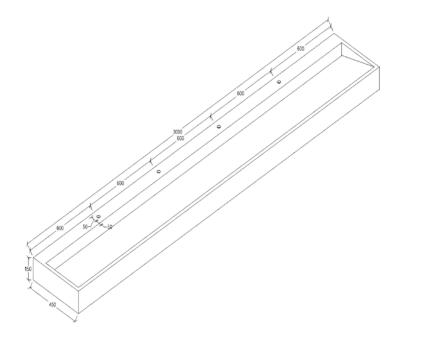

## **SPECIFICATION**

Washtrough Construction:

Style: Slope Lid Solid Surface wash trough Trough Detail: 150mm downstand 450mm depth Waste Detail: slight fall to waste, standard waste is included Core/Face: Solid Surface mounted on ply substrate Colours: White allowed for as standard