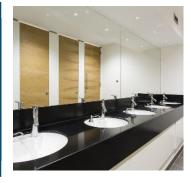

# PREMIUM SURFACE VANITY UNIT

Vanity Unit with Luxurious Vanity Tops for upmarket and high traffic washrooms.





# PREMIUM SURFACE VANITY UNIT

Luxurious vanity tops for upmarket and high traffic washrooms. Avaliable as wall-hung or complete with vanity unit





# **FULLY RECESSED:**



# **SEMI RECESSED:**

















#### **SPECIFICATION**

# **Premium Surface Top Construction:**

Style: Solid surface top fabricated to clients requirements

Depth: 300mm/350mm for semi-recessed basins

600mm for inset or undermount bowls

Core/Face: Avonite Solid Surface

Colours: ref to the Cube Colour Selector - Solid Surface Colours Cut-Outs: Bowl cut-outs are included/ Integrated basins included

## **Unit Construction:**

Frame: Softwood sub-frame fitted with lift off access panels and 100mm

integral laminated plinth

SGL Panel Option:

SGL Core/Face: 13mm solid grade laminate panels

SGL edge: profile radiused and polished Colour: ref to the Cube colour selector

**HPL Panel Option:** 

HPL Core/Face: 18mm high pressure laminate panels - high dens