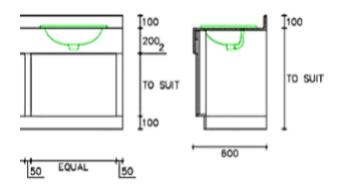

# **Premium Surface Top Construction:**

Style: Solid surface top fabricated to clients requirements

Depth: 300mm/350mm for semi-recessed basins

600mm for inset or undermount bowls

Core/Face: Avonite Solid Surface

Colours: ref to the Cube Colour Selector - Solid Surface Colours Cut-Outs: Bowl cut-outs are included/ Integrated basins included

## **Unit Construction:**

Frame: Softwood sub-frame fitted with lift off access panels and 100mm

integral laminated plinth

SGL Panel Option:

SGL Core/Face: 13mm solid grade laminate panels

SGL edge: profile radiused and polished Colour: ref to the Cube colour selector