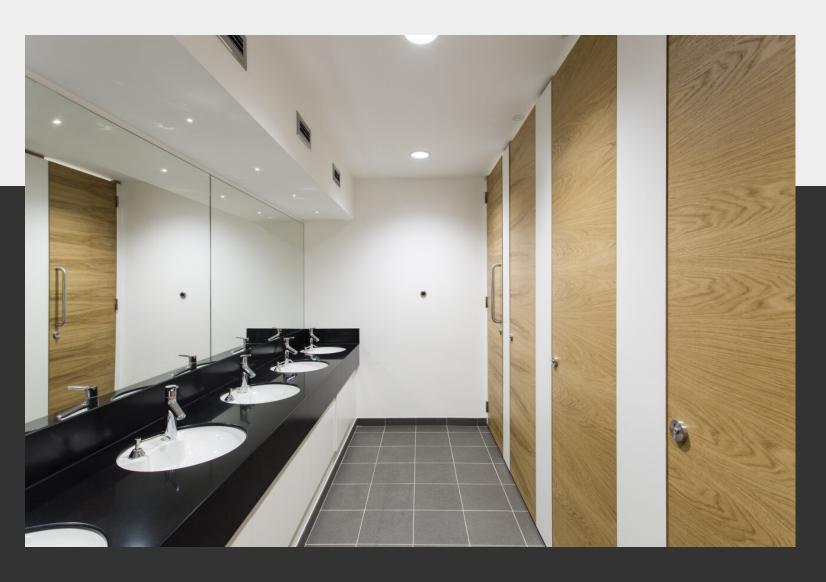

# PREMIUM SURFACE VANITY UNIT

Vanity Unit with Luxurious Vanity Tops for upmarket and high traffic washrooms.

# PREMIUM SURFACE VANITY UNIT

Luxurious vanity tops for upmarket and high traffic washrooms. Avaliable as wall-hung or complete with vanity unit

# **Premium Surface Top Construction:**

Style: Solid surface top fabricated to clients requirements

Depth: 300mm/350mm for semi-recessed basins

600mm for inset or undermount bowls

Core/Face: Avonite Solid Surface

## **Unit Construction:**

Frame: Softwood sub-frame fitted with lift off access panels and 100mm

integral laminated plinth

SGL Panel Option:

SGL Core/Face: 13mm solid grade laminate panels

SGL edge: profile radiused and polished Colour: ref to the Cube colour selector