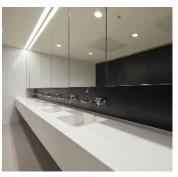

# PREMIUM SURFACE VANITY UNIT

Vanity Unit with Luxurious Vanity Tops for upmarket and high traffic washrooms.





# PREMIUM SURFACE VANITY UNIT

Luxurious vanity tops for upmarket and high traffic washrooms. Avaliable as wall-hung or complete with vanity unit





# **FULLY RECESSED:**



# **SEMI RECESSED:**

















#### **SPECIFICATION**

# **Premium Surface Top Construction:**

Style: Solid surface top fabricated to clients requirements

Depth: 300mm/350mm for semi-recessed basins

600mm for inset or undermount bowls

Core/Face: Avonite Solid Surface

Colours: ref to the Cube Colour Selector - Solid Surface Colours Cut-Outs: Bowl cut-outs are included/ Integrated basins included

## **Unit Construction:**

Frame: Softwood sub-frame fitted with lift off access panels and 100mm

integral laminated plinth

SGL Panel Option:

SGL Core/Face: 13mm solid grade laminate panels

SGL edge: profile radiused and polished Colour: ref to the Cube colour selector

**HPL Panel Option:** 

HPL Core/Face: 18mm high pressure laminate panels - high densit