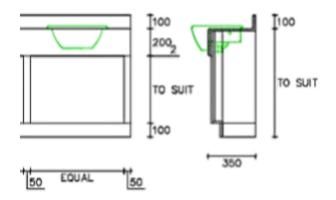

# **Premium Surface Top Construction:**

Style: Solid surface top fabricated to clients requirements

Depth: 300mm/350mm for semi-recessed basins

600mm for inset or undermount bowls

Core/Face: Avonite Solid Surface

Colours: ref to the Cube Colour Selector - Solid Surface Colours Cut-Outs: Bowl cut-outs are included/ Integrated basins included